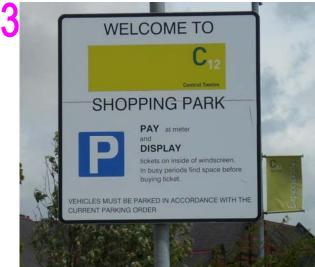

\* Key to map on next page

5

4

| 1000    |                                                                                                                                                                                                    |
|---------|----------------------------------------------------------------------------------------------------------------------------------------------------------------------------------------------------|
| Γ       | PAY AND DISPLAY                                                                                                                                                                                    |
|         | PLEASE PAY HERE                                                                                                                                                                                    |
|         | CENTRAL 12 SHOPPING PARK                                                                                                                                                                           |
| nase Pa | in within the Bay Markings, beguny ticket inside the windschen, the pay and display ticket at<br>ty and continuously displayed with the details clearly readable for inspection by car park office |
| - Aller | TARIFFS                                                                                                                                                                                            |
|         | UP TO 30 MINS 0.40p                                                                                                                                                                                |
|         | UP TO 1 HOUR 0.70p<br>UP TO 2 HOURS \$1.40                                                                                                                                                         |
|         | UP TO 2 HOURS £1.40<br>UP TO 3 HOURS £2.00                                                                                                                                                         |
|         | MAXIMUM STAY PERMITTED 3 HOURS.                                                                                                                                                                    |
|         | Charges apply Bam-6pm All Days including Bank Holidays.                                                                                                                                            |
|         | NO CARAVANS - LORRIES - HGV'S                                                                                                                                                                      |
|         | TWO TICKETS ISSUED                                                                                                                                                                                 |
|         | TICKET FOR WINDSCREEN AND VOUCHER FOR REFUND                                                                                                                                                       |
|         | WHEN SHOPPING AT THE ASDA STORE.                                                                                                                                                                   |
|         | RKING FOR 2 HOURS ONLY TO BE REFUNDED SUBJECT TO A MINIMUM<br>SPEND OF £5.                                                                                                                         |
|         |                                                                                                                                                                                                    |
| 1       | Penalty Charge Notice up to £70 will be issued for failing to comply<br>with the regulations and parking conditions (Maximum £105)                                                                 |
|         | 1) Valid ticket not clearly and continuously displayed                                                                                                                                             |
|         | 2) Parking after expiry of paid time                                                                                                                                                               |
|         | 3) Parking outside the bay manongs                                                                                                                                                                 |
|         | 4) Parking in a disabled bay without clearly displaying a valid disabled bad                                                                                                                       |
|         | 5) Obstructive parking                                                                                                                                                                             |
|         | 6) Wrong class of vehicle                                                                                                                                                                          |
| Th      | s car park is managed on behalf of Central 12 Streamine Park by Selton Parking                                                                                                                     |