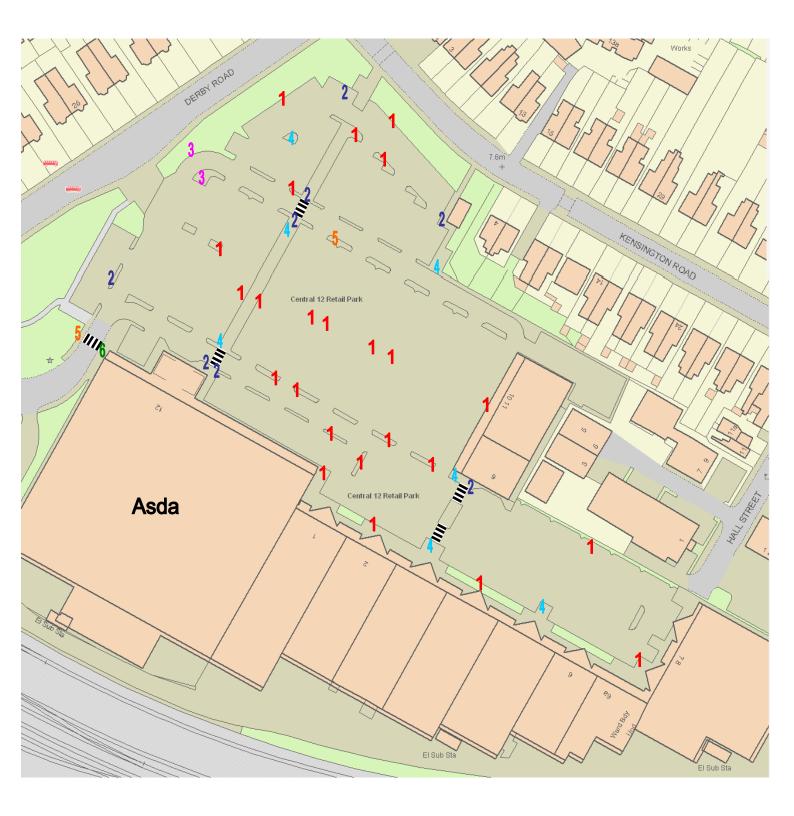

\* Key to map on next page

5

4

| 1000    |                                                                                                                                                                                                    |
|---------|----------------------------------------------------------------------------------------------------------------------------------------------------------------------------------------------------|
| Γ       | PAY AND DISPLAY                                                                                                                                                                                    |
|         | PLEASE PAY HERE                                                                                                                                                                                    |
|         | CENTRAL 12 SHOPPING PARK                                                                                                                                                                           |
| nase Pa | in within the Bay Markings, beguny ticket inside the windschen, the pay and display ticket at<br>ty and continuously displayed with the details clearly readable for inspection by car park office |
| - Aller | TARIFFS                                                                                                                                                                                            |
|         | UP TO 30 MINS 0.40p                                                                                                                                                                                |
|         | UP TO 1 HOUR 0.70p<br>UP TO 2 HOURS \$1.40                                                                                                                                                         |
|         | UP TO 2 HOURS £1.40<br>UP TO 3 HOURS £2.00                                                                                                                                                         |
|         | MAXIMUM STAY PERMITTED 3 HOURS.                                                                                                                                                                    |
|         | Charges apply Bam-6pm All Days including Bank Holidays.                                                                                                                                            |
|         | NO CARAVANS - LORRIES - HGV'S                                                                                                                                                                      |
|         | TWO TICKETS ISSUED                                                                                                                                                                                 |
|         | TICKET FOR WINDSCREEN AND VOUCHER FOR REFUND                                                                                                                                                       |
|         | WHEN SHOPPING AT THE ASDA STORE.                                                                                                                                                                   |
|         | RKING FOR 2 HOURS ONLY TO BE REFUNDED SUBJECT TO A MINIMUM<br>SPEND OF £5.                                                                                                                         |
|         |                                                                                                                                                                                                    |
| 1       | Penalty Charge Notice up to £70 will be issued for failing to comply<br>with the regulations and parking conditions (Maximum £105)                                                                 |
|         | 1) Valid ticket not clearly and continuously displayed                                                                                                                                             |
|         | 2) Parking after expiry of paid time                                                                                                                                                               |
|         | 3) Parking outside the bay manongs                                                                                                                                                                 |
|         | 4) Parking in a disabled bay without clearly displaying a valid disabled bad                                                                                                                       |
|         | 5) Obstructive parking                                                                                                                                                                             |
|         | 6) Wrong class of vehicle                                                                                                                                                                          |
| Th      | s car park is managed on behalf of Central 12 Streamine Park by Selton Parking                                                                                                                     |